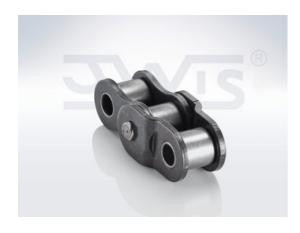

# Connecting link 08B-1 Type C - JWIS

Part no.: 6114 Brand: JWIS Model: Type C

## Technical data

CONNECTING LINK

088

## **Product Information**

Preferred to single crank link for small pitch chains. Available for all chains to 1" pitch.