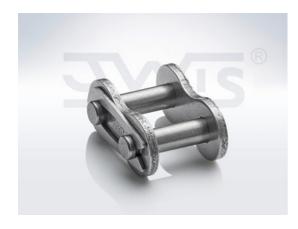

# Connecting link 08B-1 Type E MEGAlife-1, maintenance-free - JWIS

Part no.: 19403 Packaging Unit: 1pce

Brand: JWIS

Model: Type E MEGAlife Surface: maintenance-free

# Technical data

CONNECTING LINK

08F

## **Product Information**

Available for chains up to 1" pitch. Should be assembled with open end away from running direction of chain.