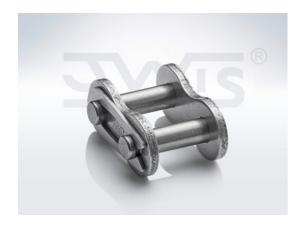

# Connecting link 08B-1 Type E - JWIS

Part no.: 12598 Packaging Unit: 1pce

Brand: JWIS Model: Type E

## **Product Information**

Available for chains up to 1" pitch. Should be assembled with open end away from running direction of chain.