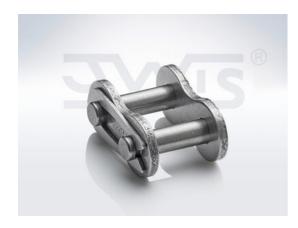

# Connecting link 08B-1 Type E CF, Stainless steel - JWIS

Part no.: 40008161 Packaging Unit: 1pce

Brand: JWIS

Model: Type E CF Surface: Stainless steel

## Technical data

CONNECTING LINK

08E

### **Product Information**

Available for chains up to 1" pitch. Should be assembled with open end away from running direction of chain.