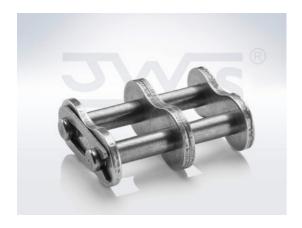

# Connecting link 08B-2 Type E - JWIS

Part no.: 12600 Packaging Unit: 1pce

Brand: JWIS Model: Type E

## **Product Information**

Available for chains up to 1" pitch. Should be assembled with open end away from running direction of chain.