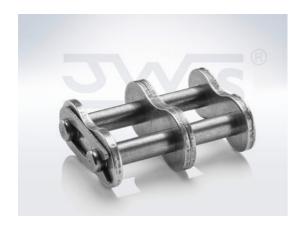

# Connecting link 08B-2 Type E CF, Stainless steel - JWIS

Part no.: 40008162 Packaging Unit: 1pce

Brand: JWIS Model: Type E CF

Surface: Stainless steel

## Technical data

CONNECTING LINK

08

### **Product Information**

Available for chains up to 1" pitch. Should be assembled with open end away from running direction of chain.