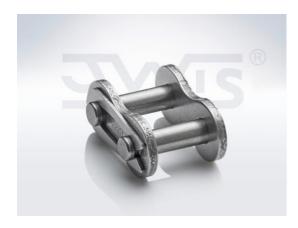

# Connecting link 10B-1 Type E CR - JWIS

Part no.: 18027 Packaging Unit: 1pce

Brand: JWIS

Model: Type E CR

## Technical data

CONNECTING LINK

10E

## **Product Information**

Available for chains up to 1" pitch. Should be assembled with open end away from running direction of chain.

REQUEST DIRECTLY ONLINE NOW

https://www.iwis.com/en-en/products-services/connecting-link-10b-1-type-e-cr-jwis~p5107