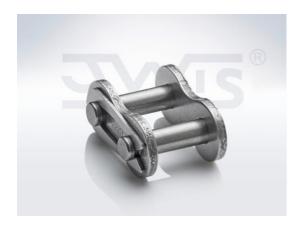

# Connecting link 10B-1 Type E - JWIS

Part no.: 12574
Packaging Unit: 1pce

Brand: JWIS Model: Type E

## **Product Information**

Available for chains up to 1" pitch. Should be assembled with open end away from running direction of chain.