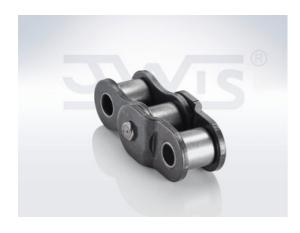

# Connecting link 10B-1 Type C CF, Stainless steel - JWIS

Part no.: 40008242 Brand: JWIS Model: Type C CF Surface: Stainless steel

# **Product Information**

Preferred to single crank link for small pitch chains. Available for all chains to 1" pitch.