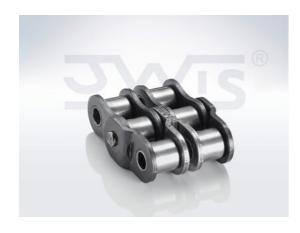

# Connecting link 10B-2 Type C - JWIS

Part no.: 14887 Brand: JWIS Model: Type C

## Technical data

CONNECTING LINK

10

## **Product Information**

Preferred to single crank link for small pitch chains. Available for all chains to 1" pitch.