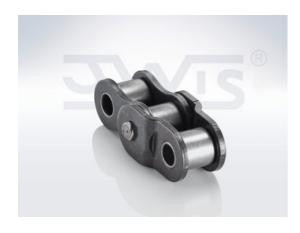

## Connecting link 12B-1 Type C CR - JWIS

Part no.: 19287 Brand: JWIS

Model: Type C CR

## **Product Information**

Preferred to single crank link for small pitch chains. Available for all chains to 1" pitch.

**REQUEST DIRECTLY ONLINE NOW** 

https://www.iwis.com/en-en/products-services/connecting-link-12b-1-type-c-cr-jwis~p5165