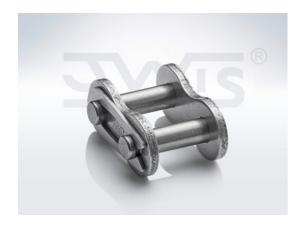

# Connecting link 12B-1 Type E - JWIS

Part no.: 12599 Packaging Unit: 1pce

Brand: JWIS Model: Type E

# Technical data

CONNECTING LINK

12

## **Product Information**

Available for chains with 3/4" pitch. Should be assembled with open end away from running direction of chain.