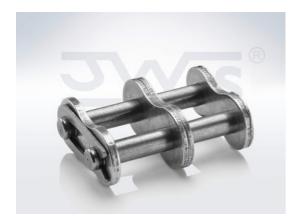

## Connecting link 12B-2 Type E CF, Stainless steel - JWIS

Part no.: 40008173 Packaging Unit: 1pce

Brand: JWIS Model: Type E CF Surface: Stainless steel

iwis.com/services

## Technical data

CONNECTING LINK

## Product Information

Available for chains up to 1" pitch. Should be assembled with open end away from running direction of chain.