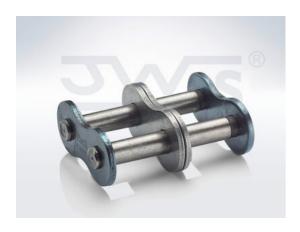

# Connecting link 12B-2 Type A CF, Stainless steel - JWIS

Part no.: 40008194 Brand: JWIS Model: Type A CF Surface: Stainless steel

## Technical data

CONNECTING LINK

12

## **Product Information**

Available for all sizes of chains. Press fit unit to connect chains for max. performance.

REQUEST DIRECTLY ONLINE NOW

https://www.iwis.com/en-en/products-services/connecting-link-12b-2-type-a-cf-stainless-steel-jwis~p5193