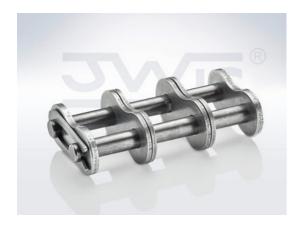

# Connecting link 12B-3 Type E MEGAlife, maintenance-free - JWIS

Part no.: 26455 Packaging Unit: 1pce

Brand: JWIS

Model: Type E MEGAlife Surface: maintenance-free

## Technical data

CONNECTING LINK

12

### **Product Information**

Available for chains up to 1" pitch. Should be assembled with open end away from running direction of chain.