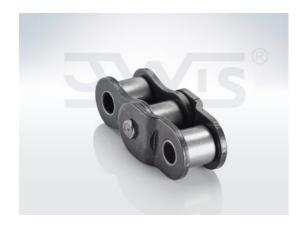

# Connecting link 08B-1 Type C - JWIS

Part no.: 6111 Brand: JWIS Model: Type C

## **Product Information**

Preferred to single crank link for small pitch chains. Available for all chains to 1" pitch.