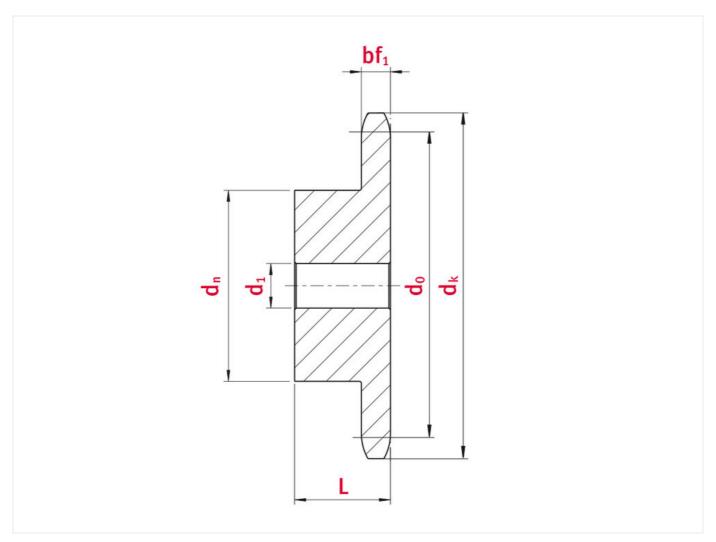

## Product data

| Teeth                        | 13   |
|------------------------------|------|
| Tooth width simplex bf1 (mm) | 2,8  |
| Tip circle dk (mm)           | 36,7 |
| Pilot bore d1 (mm)           | 8    |
| Total length L (mm)          | 13   |
| Hub                          | 23   |