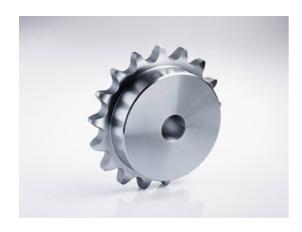

# sprocket 5B-1 14 teeth

Part no.: 81005897 Packaging Unit: 1pce

Model: 14 teeth

# Product data

| Teeth                        | 14   |
|------------------------------|------|
| Tooth width simplex bf1 (mm) | 2,8  |
| Tip circle dk (mm)           | 39,2 |
| Pilot bore d1 (mm)           | 8    |
| Total length L (mm)          | 13   |
| Hub                          | 25   |