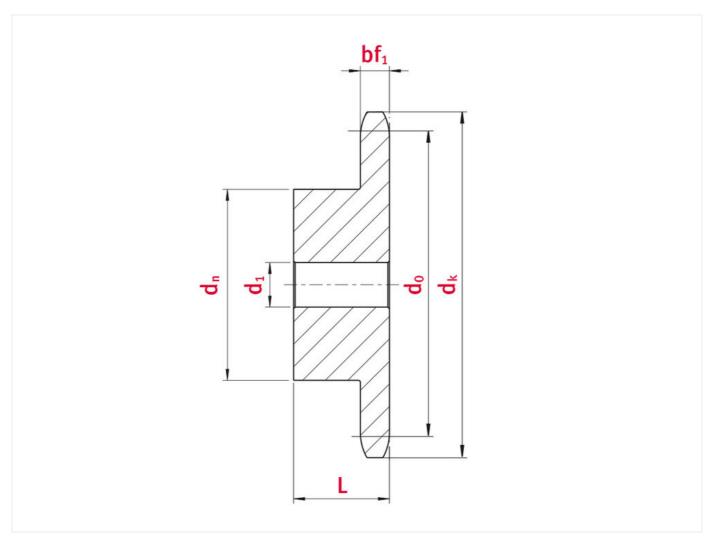

# Product data

| Teeth                        | 14   |
|------------------------------|------|
| Tooth width simplex bf1 (mm) | 2,8  |
| Tip circle dk (mm)           | 39,2 |
| Pilot bore d1 (mm)           | 8    |
| Total length L (mm)          | 13   |
| Hub                          | 25   |