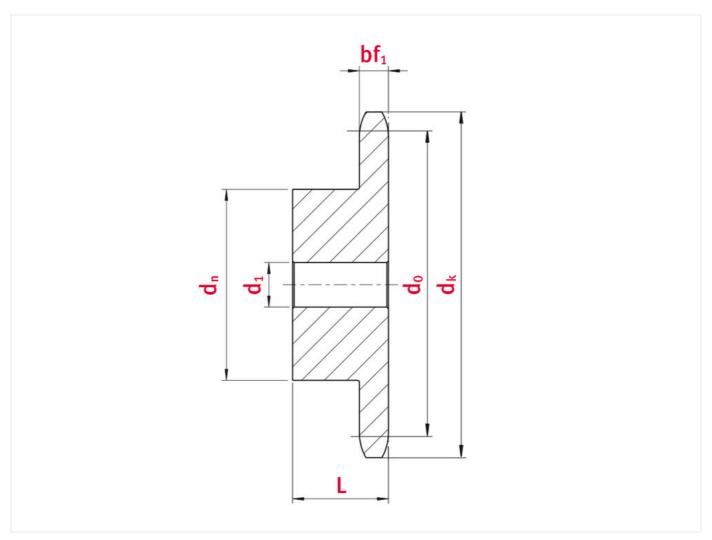

## Product data

| Teeth                        | 25   |
|------------------------------|------|
| Tooth width simplex bf1 (mm) | 2,8  |
| Tip circle dk (mm)           | 67,5 |
| Pilot bore d1 (mm)           | 8    |
| Total length L (mm)          | 14   |
| Hub                          | 35   |