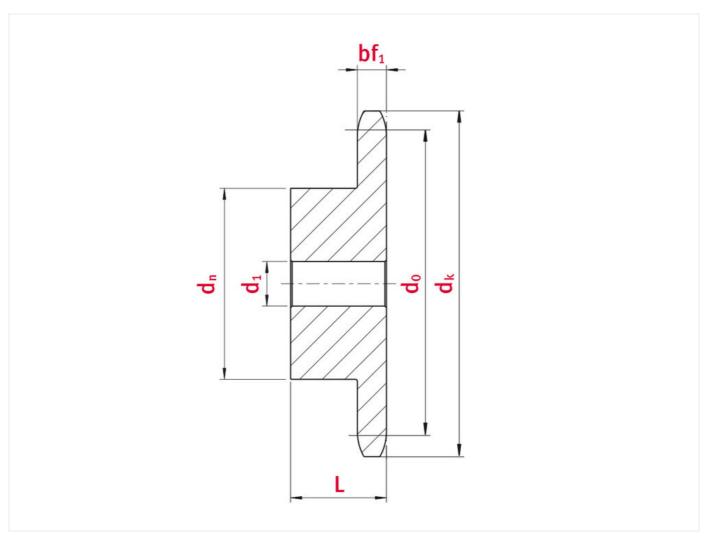

## Product data

| Teeth                        | 26   |
|------------------------------|------|
| Tooth width simplex bf1 (mm) | 2,8  |
| Tip circle dk (mm)           | 69,5 |
| Pilot bore d1 (mm)           | 10   |
| Total length L (mm)          | 16   |
| Hub                          | 40   |