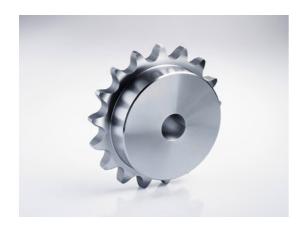

# sprocket 5B-1 26 teeth

Part no.: 81005908 Packaging Unit: 1pce

Model: 26 teeth

## Product data

| Teeth                        | 26   |
|------------------------------|------|
| Tooth width simplex bf1 (mm) | 2,8  |
| Tip circle dk (mm)           | 69,5 |
| Pilot bore d1 (mm)           | 10   |
| Total length L (mm)          | 16   |
| Hub                          | 40   |