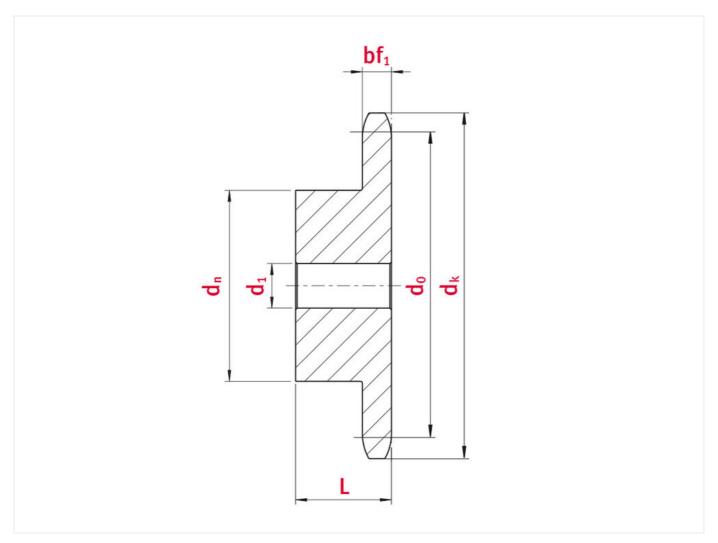

# Product data

| Teeth                        | 29   |
|------------------------------|------|
| Tooth width simplex bf1 (mm) | 2,8  |
| Tip circle dk (mm)           | 77,3 |
| Pilot bore d1 (mm)           | 10   |
| Total length L (mm)          | 16   |
| Hub                          | 40   |