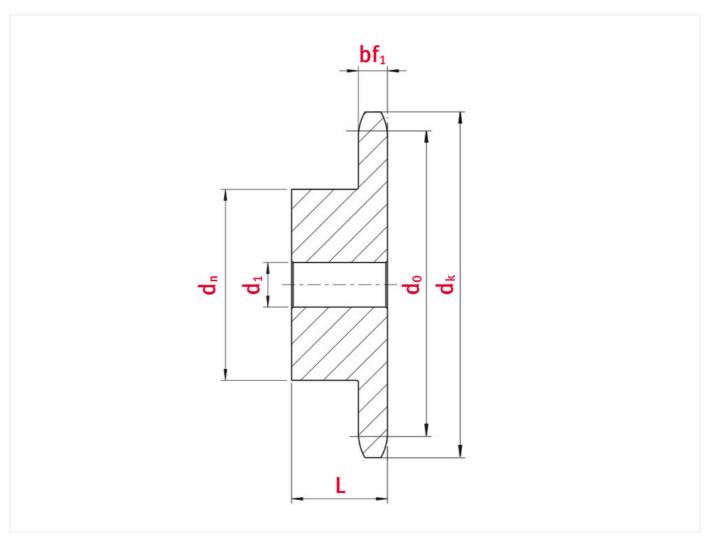

# Technical data

| SPROCKET                                | 05B |
|-----------------------------------------|-----|
| Pitch p (mm)                            | 8   |
| Width between inner plates b1 min. (mm) | 3   |
| Roller diameter d1 max. (mm)            | 5   |

## Product data

| Teeth                        | 30   |
|------------------------------|------|
| Tooth width simplex bf1 (mm) | 2,8  |
| Tip circle dk (mm)           | 79,8 |
| Pilot bore d1 (mm)           | 10   |
| Total length L (mm)          | 16   |
| Hub                          | 40   |