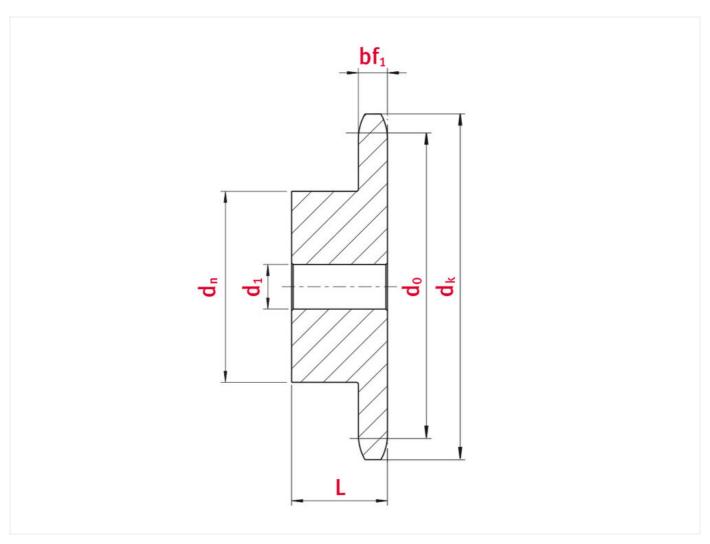

## Product data

| Teeth                        | 32   |
|------------------------------|------|
| Tooth width simplex bf1 (mm) | 2,8  |
| Tip circle dk (mm)           | 84,9 |
| Pilot bore d1 (mm)           | 10   |
| Total length L (mm)          | 16   |
| Hub                          | 40   |