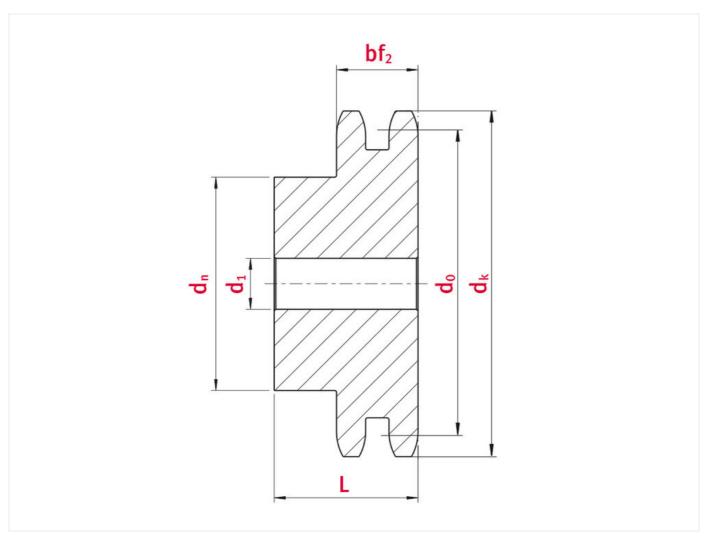

# Technical data

| SPROCKET                                | 05B |
|-----------------------------------------|-----|
| Pitch p (mm)                            | 8   |
| Width between inner plates b1 min. (mm) | 3   |
| Roller diameter d1 max. (mm)            | 5   |

# Product data

| Teeth                       | 40    |
|-----------------------------|-------|
| Tooth width duplex bf2 (mm) | 8,3   |
| Tip circle dk (mm)          | 105,2 |
| Pilot bore d1 (mm)          | 12    |
| Total length L (mm)         | 22    |
| Hub                         | 60    |