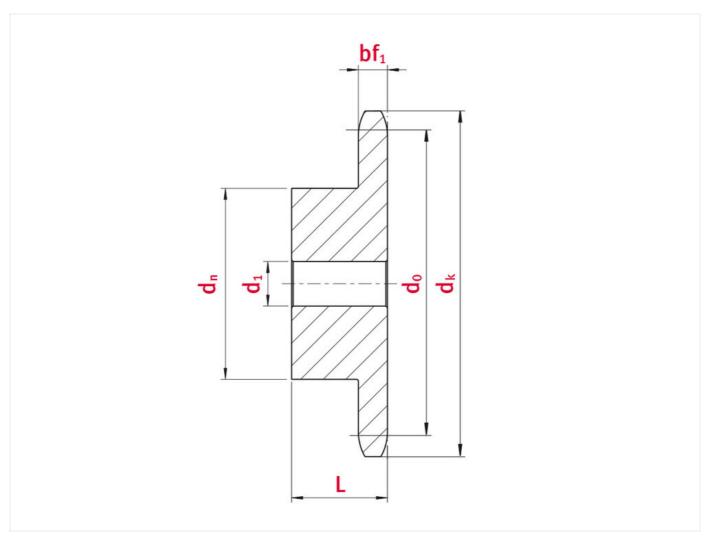

## Product data

| Teeth                        | 13   |
|------------------------------|------|
| Tooth width simplex bf1 (mm) | 5,36 |
| Tip circle dk (mm)           | 43   |
| Pilot bore d1 (mm)           | 10   |
| Total length L (mm)          | 25   |
| Hub                          | 28   |