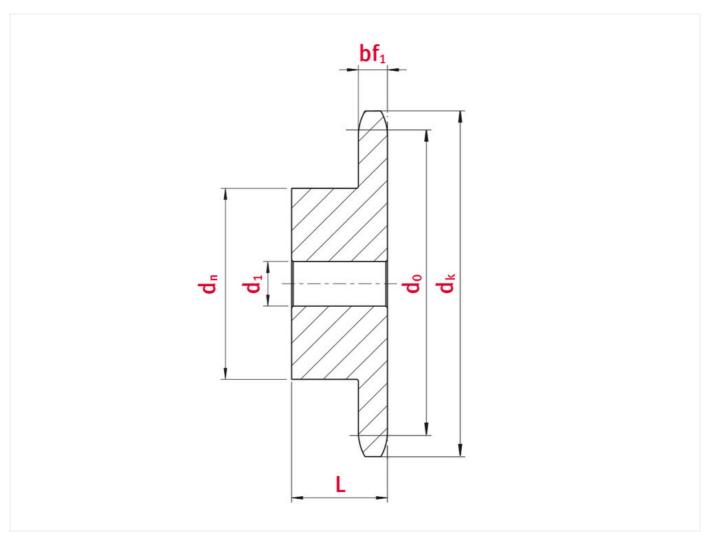

# Technical data

| SPROCKET                                | 06B   |
|-----------------------------------------|-------|
| Pitch p (mm)                            | 9,525 |
| Width between inner plates b1 min. (mm) | 5,72  |
| Roller diameter d1 max. (mm)            | 6,35  |

## Product data

| Teeth                        | 16   |
|------------------------------|------|
| Tooth width simplex bf1 (mm) | 5,36 |
| Tip circle dk (mm)           | 52,3 |
| Pilot bore d1 (mm)           | 10   |
| Total length L (mm)          | 28   |
| Hub                          | 37   |