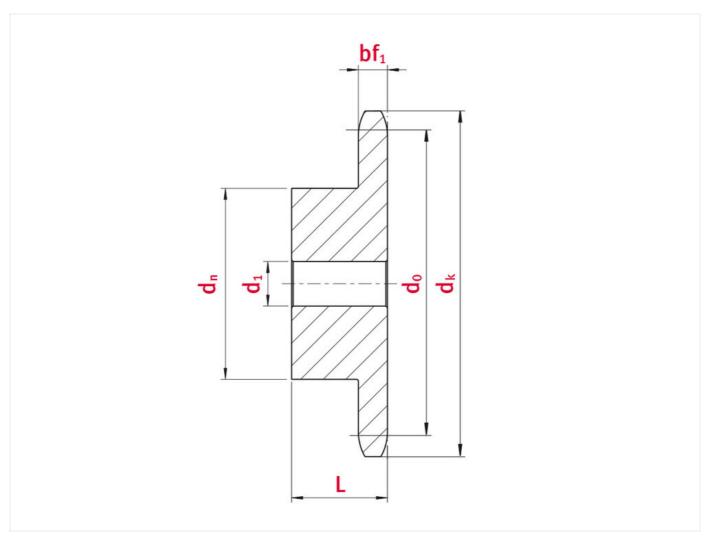

# Technical data

| SPROCKET                                | 06B   |
|-----------------------------------------|-------|
| Pitch p (mm)                            | 9,525 |
| Width between inner plates b1 min. (mm) | 5,72  |
| Roller diameter d1 max. (mm)            | 6,35  |

## Product data

| Teeth                        | 29   |
|------------------------------|------|
| Tooth width simplex bf1 (mm) | 5,36 |
| Tip circle dk (mm)           | 92   |
| Pilot bore d1 (mm)           | 12   |
| Total length L (mm)          | 28   |
| Hub                          | 60   |