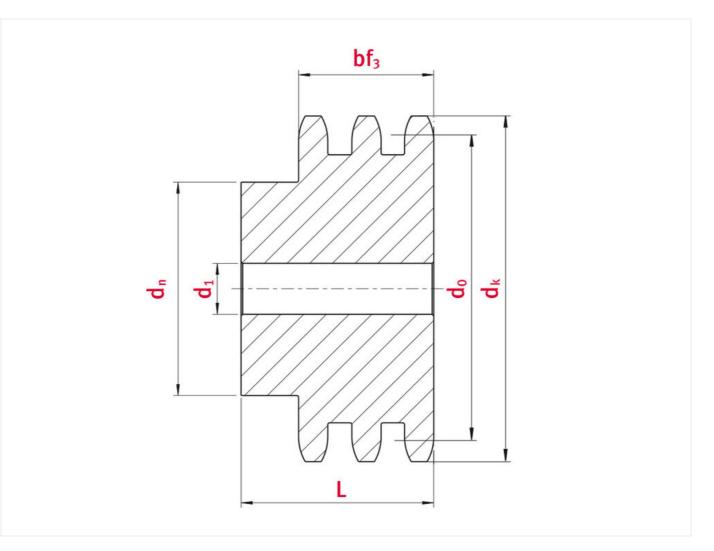

# Product data

| Teeth               | 10 |
|---------------------|----|
| Tip circle dk (mm)  | 34 |
| Pilot bore d1 (mm)  | 10 |
| Total length L (mm) | 32 |
| Hub                 | 20 |