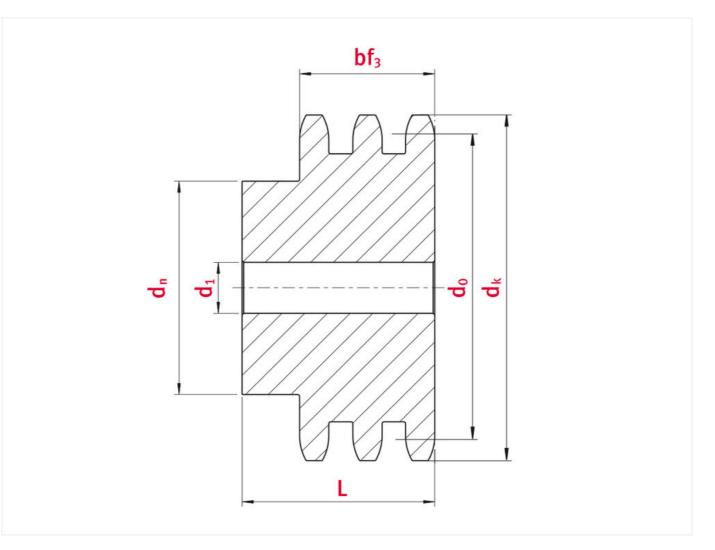

### Product data

| Teeth               | 20   |
|---------------------|------|
| Tip circle dk (mm)  | 64,3 |
| Pilot bore d1 (mm)  | 12   |
| Total length L (mm) | 35   |
| Hub                 | 49   |