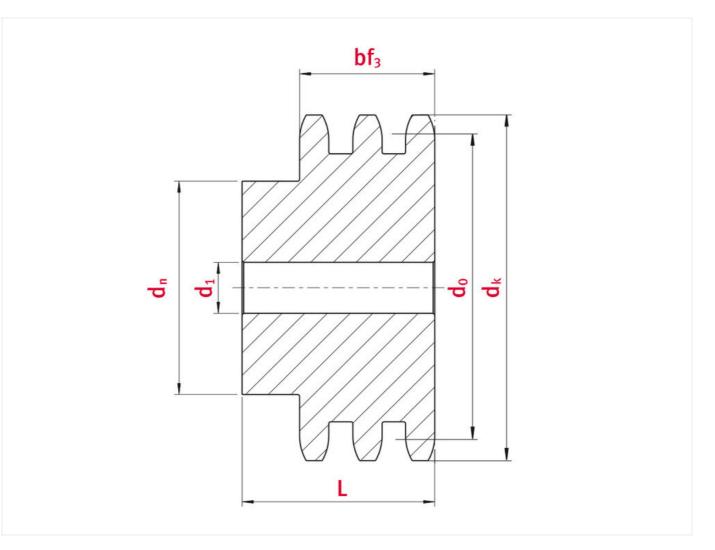

### Product data

| Teeth               | 30   |
|---------------------|------|
| Tip circle dk (mm)  | 94,7 |
| Pilot bore d1 (mm)  | 14   |
| Total length L (mm) | 40   |
| Hub                 | 79   |