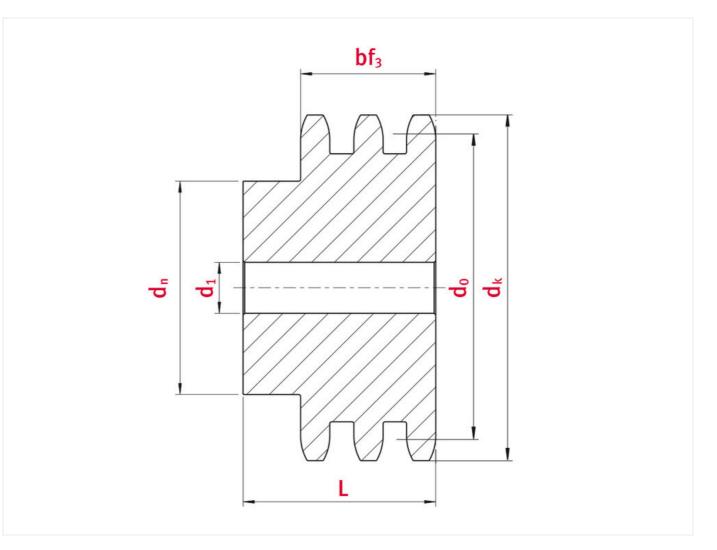

# Product data

| Teeth               | 31   |
|---------------------|------|
| Tip circle dk (mm)  | 98,3 |
| Pilot bore d1 (mm)  | 16   |
| Total length L (mm) | 40   |
| Hub                 | 80   |