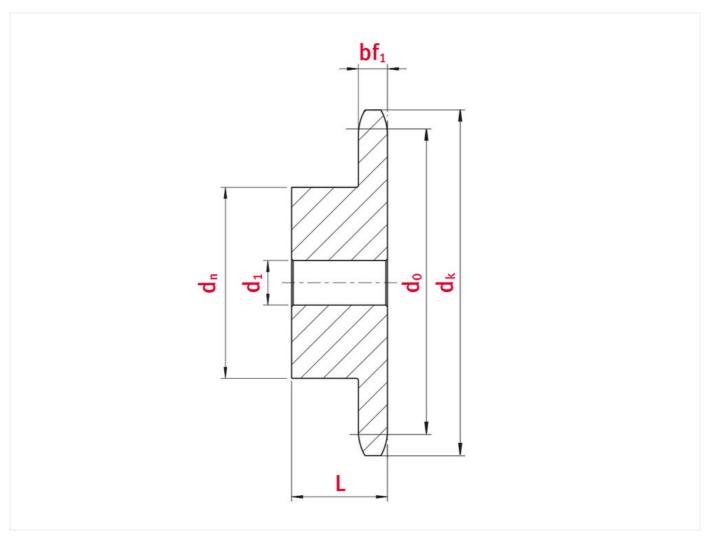

# Technical data

| SPROCKET                                | 08B  |
|-----------------------------------------|------|
| Pitch p (mm)                            | 12,7 |
| Width between inner plates b1 min. (mm) | 7,75 |
| Roller diameter d1 max. (mm)            | 8,51 |

# Product data

| Teeth                        | 26  |
|------------------------------|-----|
| Tooth width simplex bf1 (mm) | 7,2 |
| Tip circle dk (mm)           | 110 |
| Pilot bore d1 (mm)           | 16  |
| Total length L (mm)          | 30  |
| Hub                          | 70  |