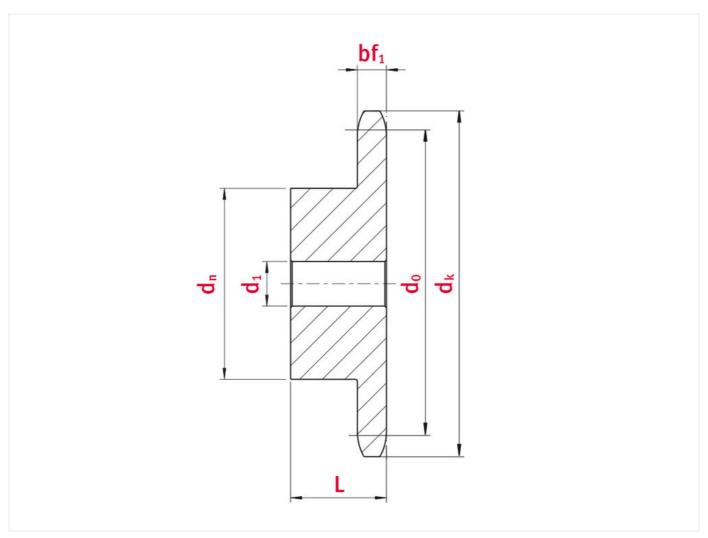

# Technical data

| SPROCKET                                | 08B  |
|-----------------------------------------|------|
| Pitch p (mm)                            | 12,7 |
| Width between inner plates b1 min. (mm) | 7,75 |
| Roller diameter d1 max. (mm)            | 8,51 |

## Product data

| Teeth                        | 28  |
|------------------------------|-----|
| Tooth width simplex bf1 (mm) | 7,2 |
| Tip circle dk (mm)           | 118 |
| Pilot bore d1 (mm)           | 16  |
| Total length L (mm)          | 30  |
| Hub                          | 70  |