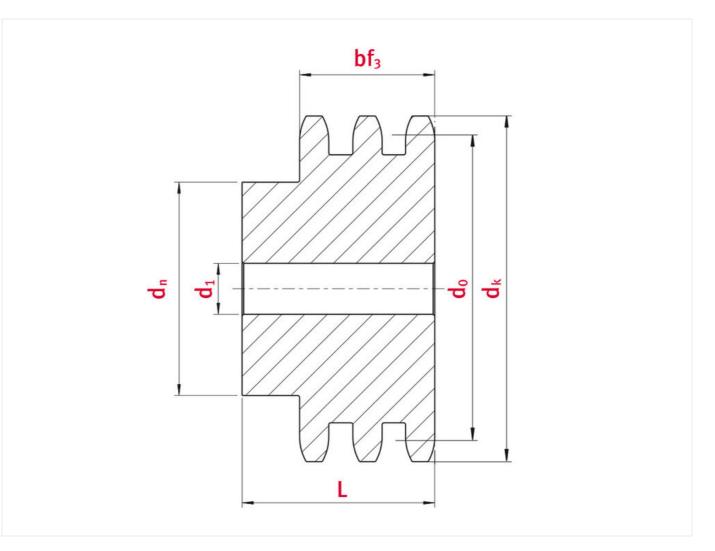

# Product data

| Teeth               | 8    |
|---------------------|------|
| Tip circle dk (mm)  | 37,2 |
| Pilot bore d1 (mm)  | 10   |
| Total length L (mm) | 46   |
| Hub                 | 20   |