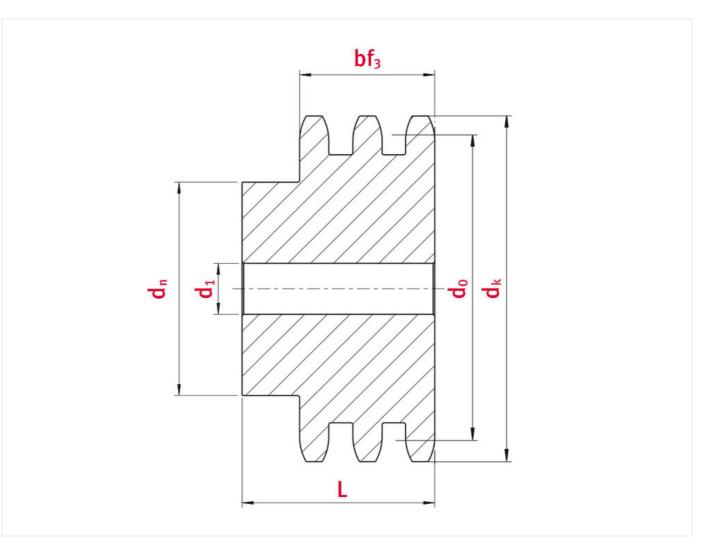

# Product data

| Teeth               | 19   |
|---------------------|------|
| Tip circle dk (mm)  | 81,7 |
| Pilot bore d1 (mm)  | 16   |
| Total length L (mm) | 50   |
| Hub                 | 62   |