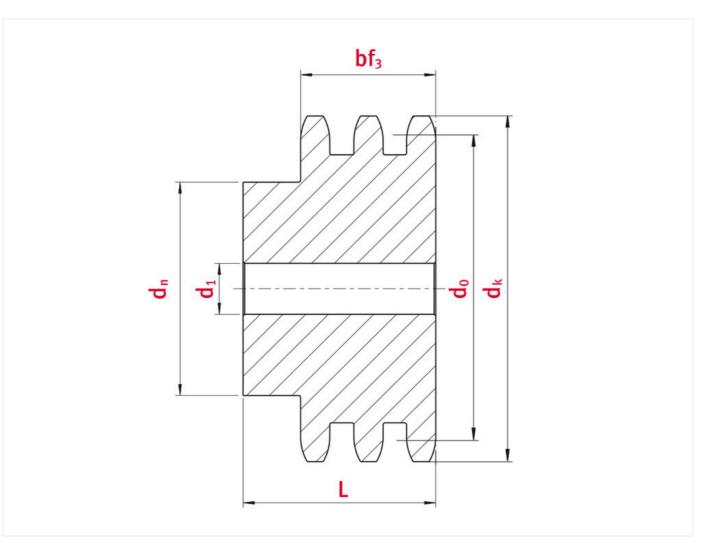

# Product data

| Teeth               | 27  |
|---------------------|-----|
| Tip circle dk (mm)  | 114 |
| Pilot bore d1 (mm)  | 20  |
| Total length L (mm) | 55  |
| Hub                 | 85  |