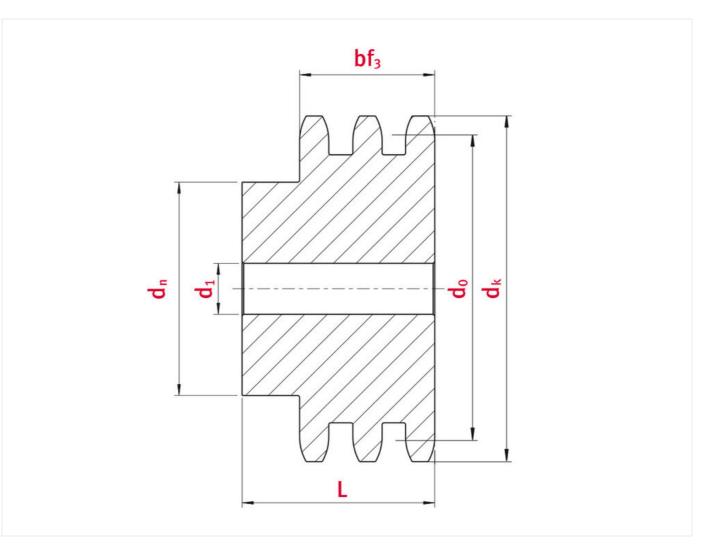

### Product data

| Teeth               | 34    |
|---------------------|-------|
| Tip circle dk (mm)  | 142,6 |
| Pilot bore d1 (mm)  | 20    |
| Total length L (mm) | 55    |
| Hub                 | 110   |