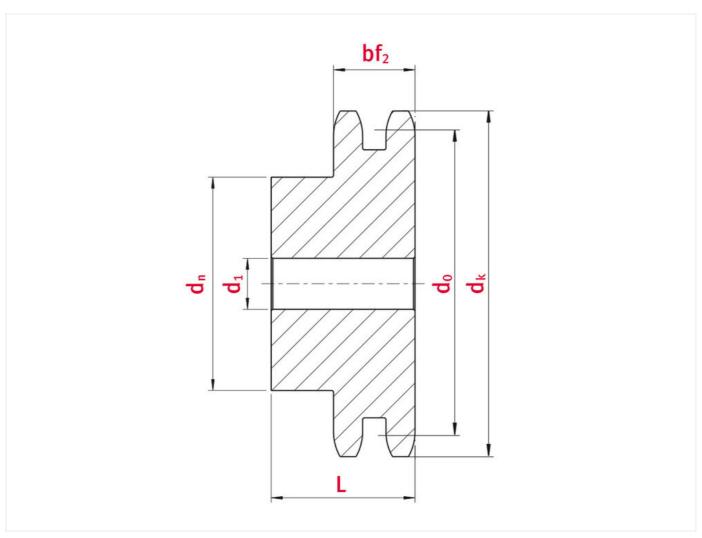

# Product data

| Teeth                       | 8    |
|-----------------------------|------|
| Tooth width duplex bf2 (mm) | 25,5 |
| Tip circle dk (mm)          | 47   |
| Pilot bore d1 (mm)          | 12   |
| Total length L (mm)         | 40   |
| Hub                         | 25   |