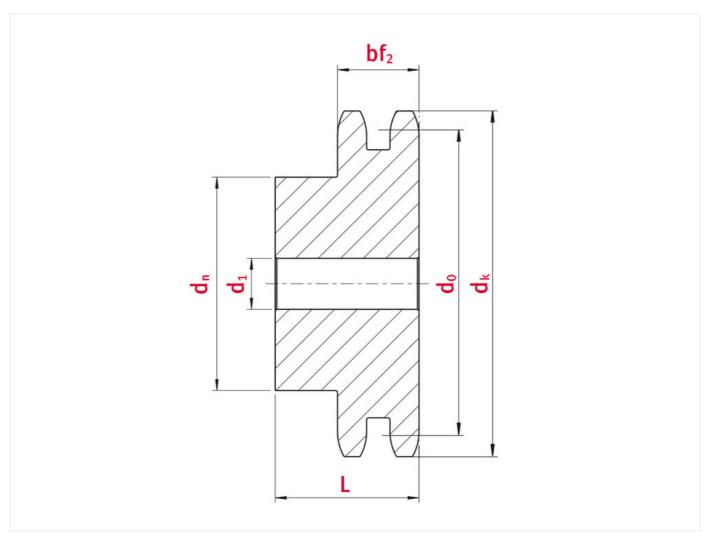

# Technical data

| SPROCKET                                | 10B    |
|-----------------------------------------|--------|
| Pitch p (mm)                            | 15,875 |
| Width between inner plates b1 min. (mm) | 9,65   |
| Roller diameter d1 max. (mm)            | 10,16  |

# Product data

| Teeth                       | 9    |
|-----------------------------|------|
| Tooth width duplex bf2 (mm) | 25,5 |
| Tip circle dk (mm)          | 52,6 |
| Pilot bore d1 (mm)          | 12   |
| Total length L (mm)         | 40   |
| Hub                         | 30   |