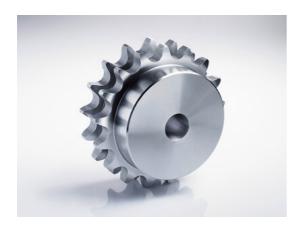

# sprocket 10B-2 29 teeth

Part no.: 81006195 Packaging Unit: 1pce

Model: 29 teeth

# Product data

| Teeth                       | 29    |
|-----------------------------|-------|
| Tooth width duplex bf2 (mm) | 25,5  |
| Tip circle dk (mm)          | 153,8 |
| Pilot bore d1 (mm)          | 20    |
| Total length L (mm)         | 45    |
| Hub                         | 115   |