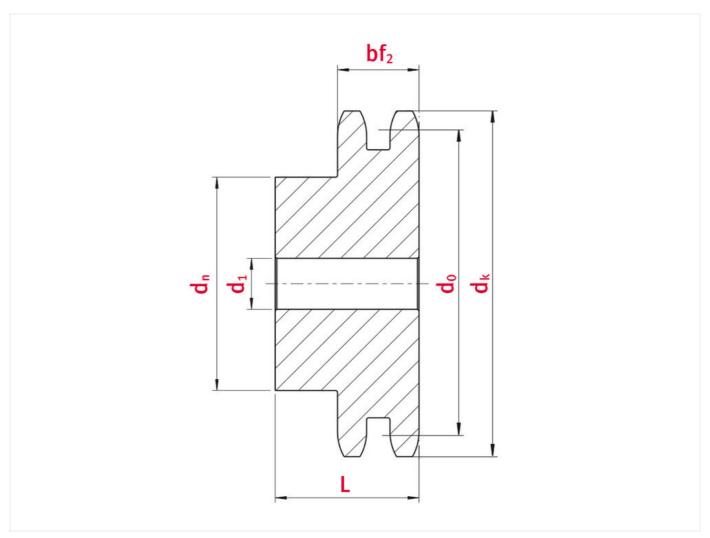

# Product data

| Teeth                       | 29    |
|-----------------------------|-------|
| Tooth width duplex bf2 (mm) | 25,5  |
| Tip circle dk (mm)          | 153,8 |
| Pilot bore d1 (mm)          | 20    |
| Total length L (mm)         | 45    |
| Hub                         | 115   |