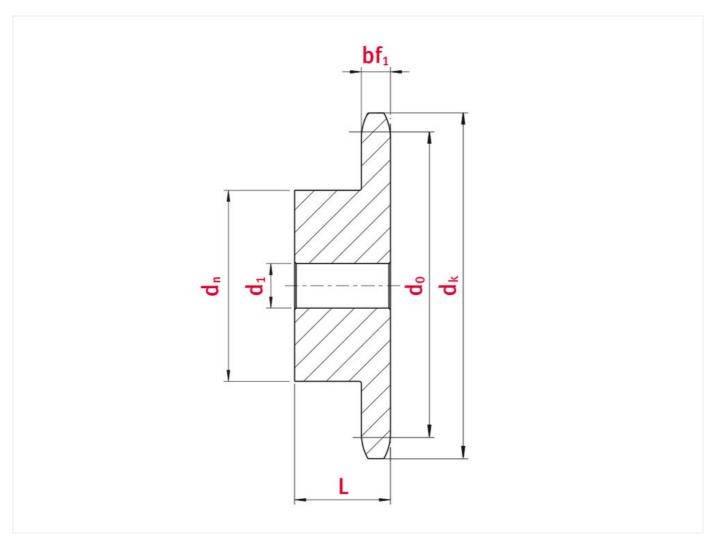

## Product data

| Teeth                        | 14   |
|------------------------------|------|
| Tooth width simplex bf1 (mm) | 11,1 |
| Tip circle dk (mm)           | 93,6 |
| Pilot bore d1 (mm)           | 14   |
| Total length L (mm)          | 35   |
| Hub                          | 64   |