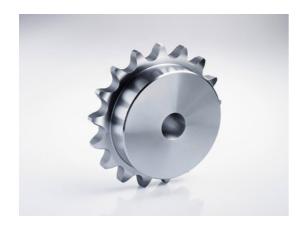

# sprocket 12B-1 14 teeth

Part no.: 81006241 Packaging Unit: 1pce

Model: 14 teeth