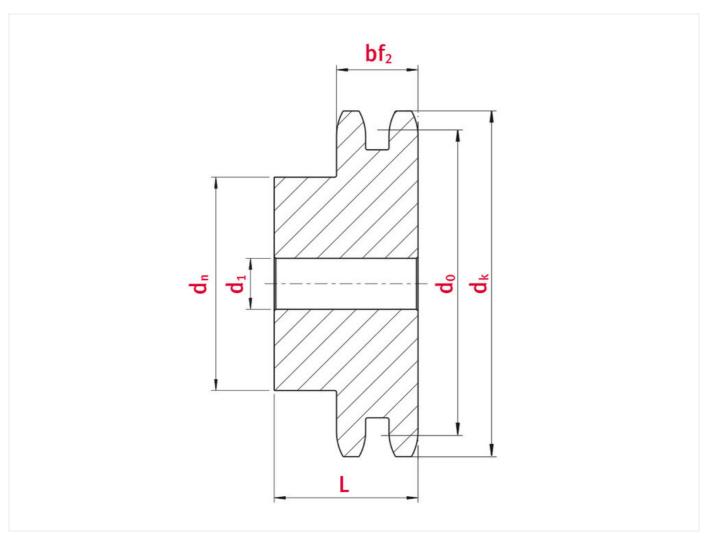

## Product data

| Teeth                       | 36    |
|-----------------------------|-------|
| Tooth width duplex bf2 (mm) | 30,3  |
| Tip circle dk (mm)          | 226,8 |
| Pilot bore d1 (mm)          | 25    |
| Total length L (mm)         | 50    |
| Hub                         | 130   |