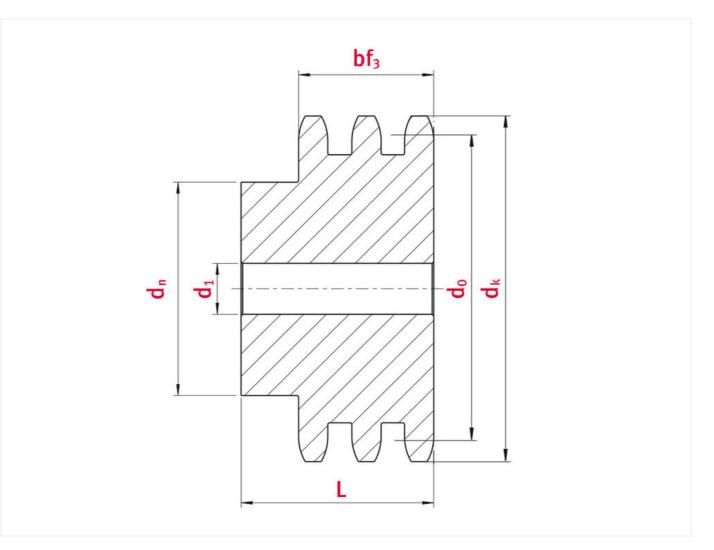

# Product data

| Teeth               | 11 |
|---------------------|----|
| Tip circle dk (mm)  | 75 |
| Pilot bore d1 (mm)  | 20 |
| Total length L (mm) | 70 |
| Hub                 | 47 |