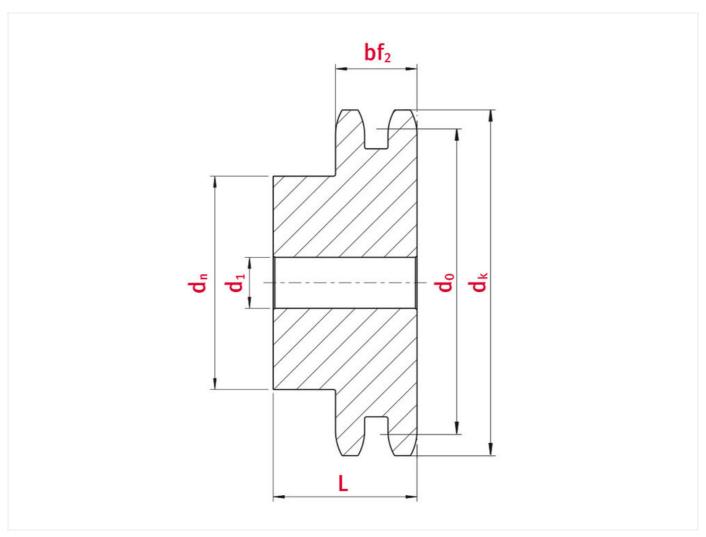

# Technical data

| SPROCKET                                | 16B   |
|-----------------------------------------|-------|
| Pitch p (mm)                            | 25,4  |
| Width between inner plates b1 min. (mm) | 17,02 |
| Roller diameter d1 max. (mm)            | 15,88 |

## Product data

| Teeth                       | 29    |
|-----------------------------|-------|
| Tooth width duplex bf2 (mm) | 47,7  |
| Tip circle dk (mm)          | 245,8 |
| Pilot bore d1 (mm)          | 25    |
| Total length L (mm)         | 70    |
| Hub                         | 130   |