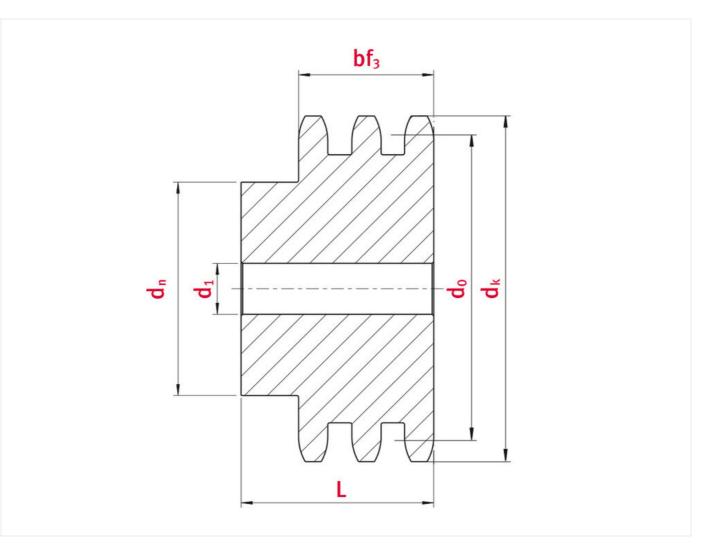

## Product data

| Teeth               | 31  |
|---------------------|-----|
| Tip circle dk (mm)  | 262 |
| Pilot bore d1 (mm)  | 30  |
| Total length L (mm) | 100 |
| Hub                 | 140 |