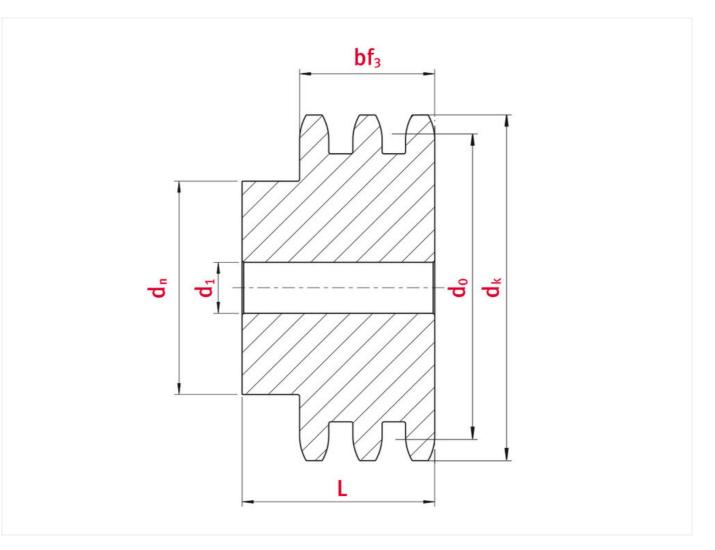

### Product data

| Teeth               | 36    |
|---------------------|-------|
| Tip circle dk (mm)  | 304,6 |
| Pilot bore d1 (mm)  | 30    |
| Total length L (mm) | 100   |
| Hub                 | 140   |