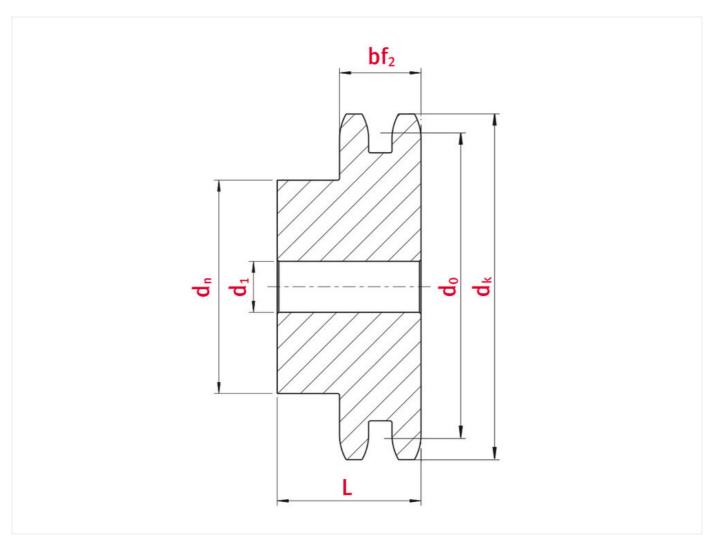

# Technical data

| SPROCKET                                | 20B   |
|-----------------------------------------|-------|
| Pitch p (mm)                            | 31,75 |
| Width between inner plates b1 min. (mm) | 19,56 |
| Roller diameter d1 max. (mm)            | 19,05 |

## Product data

| Teeth                       | 19    |
|-----------------------------|-------|
| Tooth width duplex bf2 (mm) | 54,6  |
| Tip circle dk (mm)          | 208,1 |
| Pilot bore d1 (mm)          | 25    |
| Total length L (mm)         | 80    |
| Hub                         | 120   |