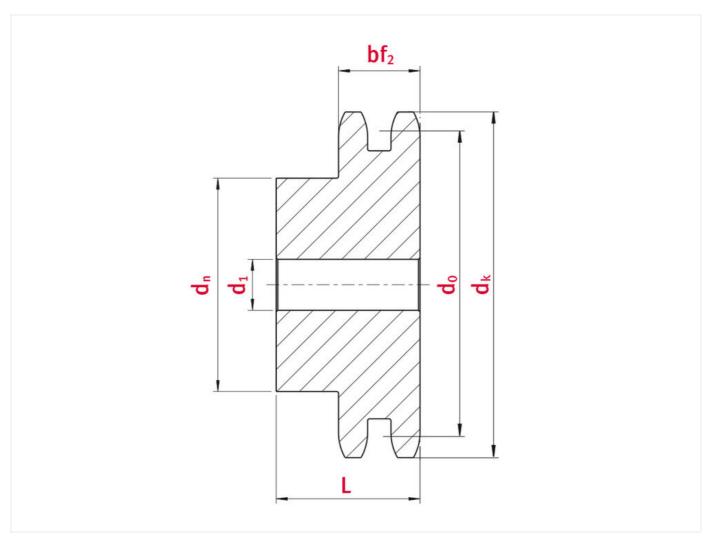

## Product data

| Teeth                       | 30    |
|-----------------------------|-------|
| Tooth width duplex bf2 (mm) | 54,6  |
| Tip circle dk (mm)          | 318,9 |
| Pilot bore d1 (mm)          | 25    |
| Total length L (mm)         | 80    |
| Hub                         | 150   |