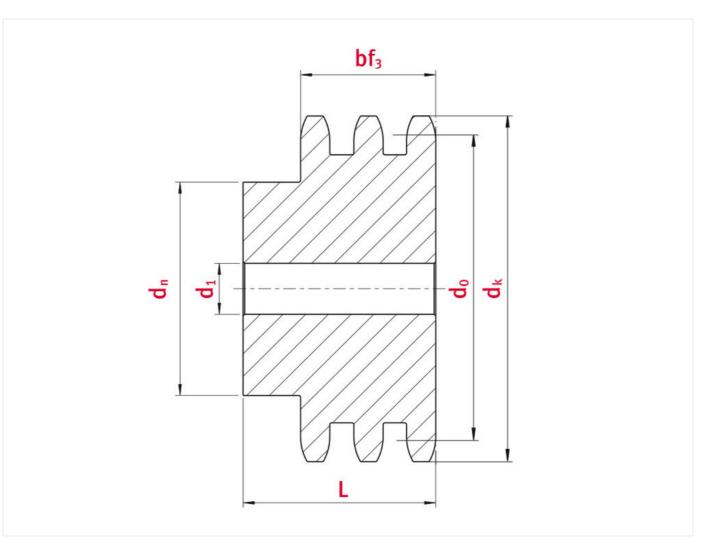

### Product data

| Teeth               | 13    |
|---------------------|-------|
| Tip circle dk (mm)  | 174,2 |
| Pilot bore d1 (mm)  | 25    |
| Total length L (mm) | 150   |
| Hub                 | 114   |