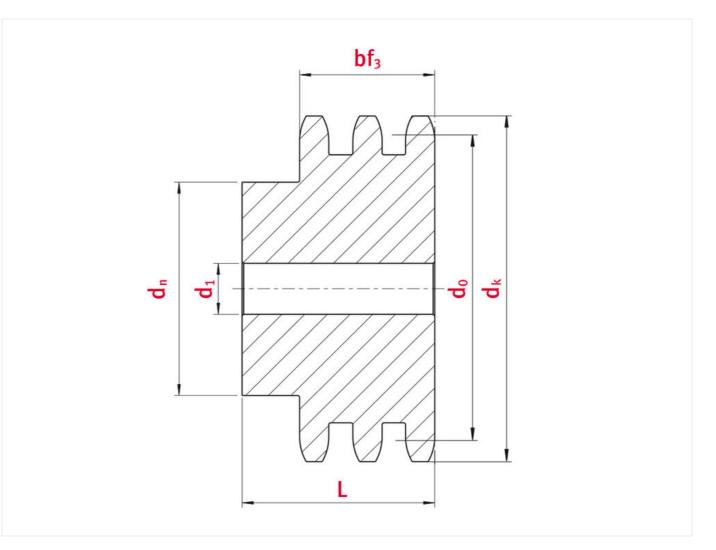

### Product data

| Teeth               | 30    |
|---------------------|-------|
| Tip circle dk (mm)  | 379,5 |
| Pilot bore d1 (mm)  | 30    |
| Total length L (mm) | 150   |
| Hub                 | 160   |